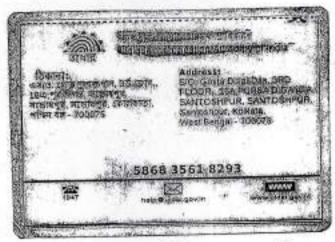

(1) SRI SWAPAN MAJUMDER, (PAN - AMMPM2838C), (Aadhaar No. 566432332771), son of Amulya Majumder, by faith - Hindu, by Occupation - Business, by Nationality - Indian, residing at 1361, Bikash Guha Colony, Mukundapur, P.O. Mukundapur, P.S. Purba Jadavpur, Kolkata - 700 099 and (2) SRI BIVAS DAS, (PAN - BHWPD8006M), (Aadhaar No. 586835618293), son Gosta Dulal Das, by faith - Hindu, by Occupation - Business, by Nationality - Indian, residing at 16A, Purba Diganta, 3<sup>rd</sup> Floor, P.O. Santoshpur, P.S. Survey Park, Kolkata - 700 075, hereinafter jointly called and referred to as the "VENDORS" (which expression shall unless excluded by or repugnant to the context be deemed to include their legal heir/heirs, administrators, legal representative/representatives, successor/successors, executor/ executors and assign/assigns) of the ONE PART