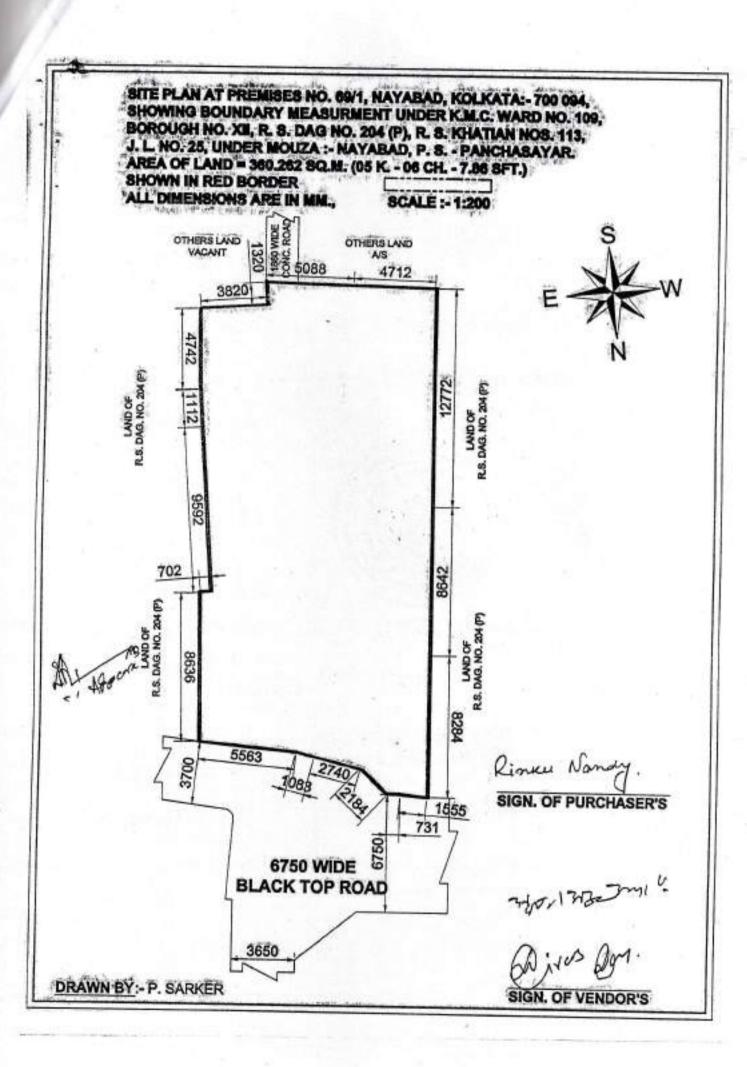

WHEREAS the VENDORS herein namely SRI SWAPAN MAJUMDER and. SRI BIVAS DAS, are the absolute joint Owners of a demarcated Plot of land measuring an area of 5 (Five) Cottahs 6 (Six) Chittacks 7.86 (Seven point eight six) Sq.ft. more or less as per present physical measurement together with one tile shed measuring an area of 200 (Two hundred) Sq.ft. situated in Mouza – Nayabad, J.L. No.25, R.S. No.3, Touzi No.56, Pargana – Khaspur, comprising in R.S. Dag No.204, under R.S. Khatian No.113, within the Jurisdiction of The Kolkata Municipal Corporation Ward No.109, being K.M.C. Premises No.69/1, Nayabad, Assessee No.31-109-08-8666-0, P.S. Panchasayar, Kolkata – 700 094 as described in the SCHEDULE below.

AND WHEREAS due to urgent necessities of cash money, the VENDORS herein have offered absolute sale of the said piece and parcel of the total land area which has been morefully mentioned, written and described in the SCHEDULE hereunder and also morefully shown, delineated and depicted with the coloured RED border lines in the map or plan annexed herewith, for the total consideration sum of Rs.31,00,000/- (Rupees Thirtyone Lac) only and the above PURCHASER has hereby agreed to purchase the said property as described in the SCHEDULE below landed property as shown, delineated and depicted with the coloured RED border lines in the annexed map or plan, from the above VENDOR for the such total consideration money, considering the said price be the highest market price for these presents.

# SCHEDULE OF THE PROPERTY REFERRED TO ABOVE (DESCRIPTION OF THE SOLD PROPERTY)

ALL THAT the piece and parcel of a plot of homestead land measuring net land area of 5 (Five) Cottahs 6 (Six) Chittacks 7.86 (Seven point eight six) Sq.ft. more or less as per present physical measurement together with one residential tile shed measuring an area of 200 (Two hundred) Sq.ft. more or less having cemented flooring situated in Mouza – Nayabad, J.L. No.25, R.S. No.3, Touzi No.56, Pargana – Khaspur, comprising in R.S. Dag No.204, under R.S. Khatian No.113, corresponding to L.R. Dag No. 204, under L.R. Khatian Nos. 2575 & 2576, within the Jurisdiction of The Kolkata Municipal Corporation Ward No.109, known as K.M.C. Premises No.69/1, Nayabad, being Assessee No.31-109-08-8666-0, P.S. Panchasayar, Kolkata – 700 094, District – South 24-Parganas and the sold property is shown in the annexed plan by RED border line and it is butted and bounded by:-

ON THE NORTH : 6750 MM wide K.M.C. Black Top Road;

ON THE SOUTH : Others Land:

ON THE EAST : Land of R.S. Dag No.204(Part);

ON THE WEST : Land of R.S. Dag No.204(Part).

ARL NO

IN WITNESS WHEREOF the Parties have put their signature hereto on this day, month and year first above written.