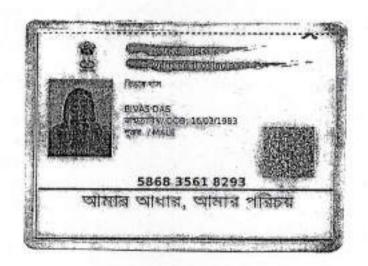

(1) SRI SWAPAN MAJUMDER, (PAN - AMMPM2838C), (Aadhaar No. 566432332771), son of Amulya Majumder, by faith - Hindu, by Occupation - Business, by Nationality - Indian, residing at 1361, Bikash Guha Colony, Mukundapur, P.O. Mukundapur, P.S. Purba Jadavpur, Kolkata - 700 099 and (2) SRI BIVAS DAS, (PAN - BHWPD8006M), (Aadhaar No. 586835618293), son Gosta Dulal Das, by faith - Hindu, by Occupation - Business, by Nationality - Indian, residing at 16A, Purba Diganta, 3<sup>rd</sup> Floor, P.O. Santoshpur, P.S. Survey Park, Kolkata - 700 075, hereinafter jointly called and referred to as the "VENDORS" (which expression shall unless excluded by or repugnant to the context be deemed to include their legal heir/heirs, administrators, legal representative/representatives, successor/successors, executor/ executors and assign/assigns) of the ONE PART