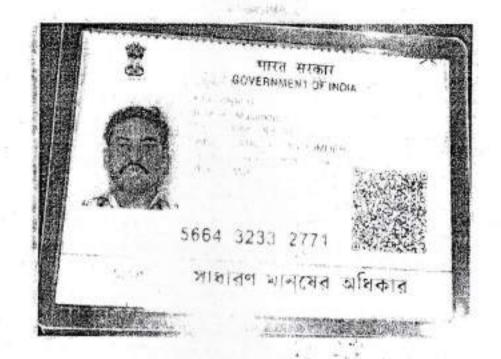

(1) SRI SWAPAN MAJUMDER, (PAN - AMMPM2838C), (Aadhaar No. 566432332771), son of Amulya Majumder, by faith - Hindu, by Occupation - Business, by Nationality - Indian, residing at 1361, Bikash Guha Colony, Mukundapur, P.O. Mukundapur, P.S. Purba Jadavpur, Kolkata - 700 099 and (2) SRI BIVAS DAS, (PAN - BHWPD8006M), (Aadhaar No. 586835618293), son Gosta Dulal Das, by faith - Hindu, by Occupation - Business, by Nationality - Indian, residing at 16A, Purba Diganta, 3<sup>rd</sup> Floor, P.O. Santoshpur, P.S. Survey Park, Kolkata - 700 075, hereinafter jointly called and referred to as the "VENDORS" (which expression shall unless excluded by or repugnant to the context be deemed to include their legal heir/heirs, administrators, legal representative/representatives, successor/successors, executor/ executors and assign/assigns) of the ONE PART