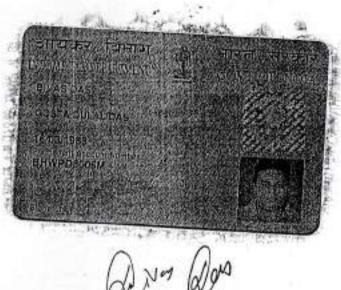

(1) SRI SWAPAN MAJUMDER, (PAN - AMMPM2838C), (Aadhaar No. 566432332771), son of Amulya Majumder, by faith - Hindu, by Occupation - Business, by Nationality - Indian, residing at 1361, Bikash Guha Colony, Mukundapur, P.O. Mukundapur, P.S. Purba Jadavpur, Kolkata - 700 099 and (2) SRI BIVAS DAS, (PAN - BHWPD8006M), (Aadhaar No. 586835618293), son Gosta Dulal Das, by faith - Hindu, by Occupation - Business, by Nationality - Indian, residing at 16A, Purba Diganta, 3<sup>rd</sup> Floor, P.O. Santoshpur, P.S. Survey Park, Kolkata - 700 075, hereinafter jointly called and referred to as the "VENDORS" (which expression shall unless excluded by or repugnant to the context be deemed to include their legal heir/heirs, administrators, legal representative/representatives, successor/successors, executor/ executors and assign/assigns) of the ONE PART