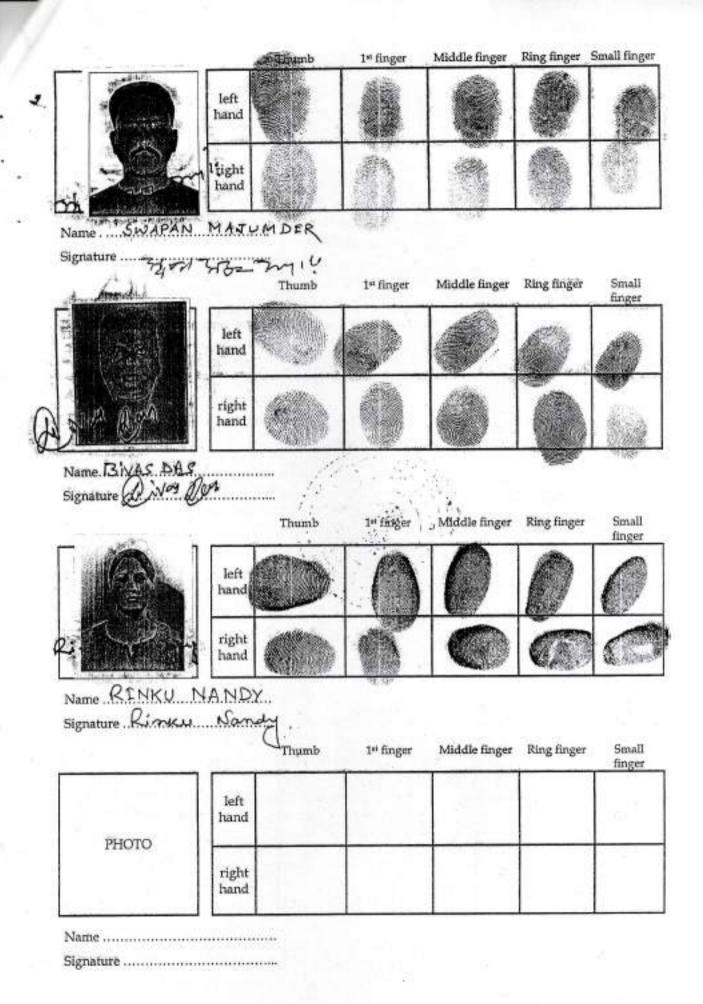

(1) SRI SWAPAN MAJUMDER, (PAN - AMMPM2838C), (Aadhaar No. 566432332771), son of Amulya Majumder, by faith - Hindu, by Occupation - Business, by Nationality - Indian, residing at 1361, Bikash Guha Colony, Mukundapur, P.O. Mukundapur, P.S. Purba Jadavpur, Kolkata - 700 099 and (2) SRI BIVAS DAS, (PAN - BHWPD8006M), (Aadhaar No. 586835618293), son Gosta Dulal Das, by faith - Hindu, by Occupation - Business, by Nationality - Indian, residing at 16A, Purba Diganta, 3<sup>rd</sup> Floor, P.O. Santoshpur, P.S. Survey Park, Kolkata - 700 075, hereinafter jointly called and referred to as the "VENDORS" (which expression shall unless excluded by or repugnant to the context be deemed to include their legal heir/heirs, administrators, legal representative/representatives, successor/successors, executor/ executors and assign/assigns) of the ONE PART

#### AND

SMT. RINKU NANDY, (PAN - ARCPN8260G), (Aadhaar No. 810529639621), wife of Sri Mrinmoy Nandy, by Faith - Hindu, by Occupation - Business, by Nationality - Indian, presently residing at Flat No. 06, 2<sup>nd</sup> Floor, 1380, Nayabad, P.O. Mukundapur, P.S. Panchasayar, Kolkata - 700 099, permanently residing at Mandir Bakul Tala, Village - Gurap, District - Hooghly, Thana - Gurap, Pin - 712303, West Bengal, hereinafter called and referred to as the PURCHASER (which terms or expression unless excluded by or repugnant to the subject or context shall deem to mean and include her legal heir/heirs, representative/ representatives, executor/ executors, administrator/ administrators and assigns) of the OTHER PART.

I. Signature of the Person(s) admitting the Execution at Private Residence.

| SI<br>No: |                                                                                                                                                                                                | Category | Photo | Finger Print | Signature with           |
|-----------|------------------------------------------------------------------------------------------------------------------------------------------------------------------------------------------------|----------|-------|--------------|--------------------------|
| 1         | Mr Swapan Majumder<br>1361, Bikash Guha<br>Colony, Mukundapur,,<br>City:-, P.O:-<br>Mukundapur, P.S:-Purba<br>Jadabpur, District:-South<br>24-Parganas, West<br>Bengal, India, PiN:-<br>700086 |          |       |              | JUME 2842 10/50          |
| SI<br>No. | Name of the Executant                                                                                                                                                                          | Category | Photo | Finger Print | Signature with date      |
| 2         | Mr Bivas Das 16A,<br>Purba Diganta, 3rd<br>Floor,, City:-, P.O:-<br>Santoshpur, P.S:-Purba<br>Jadabpur, District-South<br>24-Parganas, West<br>Bengal, India, PIN:-<br>700075                  | Seler    |       |              | Cos poso                 |
| SI<br>No. | Name of the Executant                                                                                                                                                                          | Category | Photo | Finger Print | Signature with date      |
| 3         | Mrs Rinku Nandy 1380,<br>Nayabad, Flat No: 06,<br>2nd Floor, City:-, P.O:-<br>Mukundapur, P.S:-Purba<br>Jadabpur, District:-South<br>24-Parganas, West<br>Bengal, India, PIN:-<br>700099       | Buyer    |       | 9            | Pinker Nomay. 05/01/2022 |