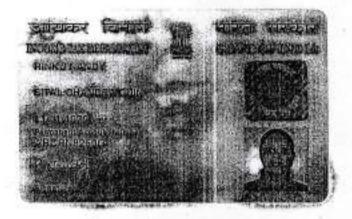

## आयंकर विभाग INCOME TAX DEPARTMENT

## भारत सरकार GOVT. OF INDIA

स्थायी लेखा संख्या कार्ड Permanent Account Number Card

AMMPM2838C

HUNCLE FOR THE DESTRUCTION OF THE PROPERTY OF THE

ara / Name SWAPAN MAJUMDER

पिता का नाम (Father's Name AMULYA MAJUMDER

जन्म की तारीख Date of Sirth 15/07/1981

हस्ताक्षर / Signature

15022019

是于EED 不然而自由在EED इस कार्ड के खोने/पाने पर कृपया सुवित करें/शीटाएँ आयन्त पेत्र सेवा इकाई, एत एस डी एल 4 भी पंजिल, मंत्री स्टर्लिंग, ratz च. ३४१, सर्वे च. 997/8, मौदल कालोनी, दीप चंगला नौक के पास, को - बार ठाउँ ... If this card is lost / someone's lost card is found, please inform / return to Income Tax PAN Services Unit, NSDE 4th Floor, Manin Sterling, Plot No. 141, Survey No. 997/8, Model Colony, Near Deep Bungalow Chowk, Pune - 411.016. Tel: 91-20-2721 8080, Fax: 91-20-2721 8081 s-mail timinfo@risdf.co in